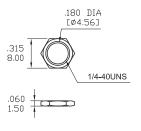

#### **SPECIFICATIONS:**

ELECTRICAL LIFE: 50,000 make-and-break cycles at full load.

CONTACT RESISTANCE:  $10m\Omega$  max. initial @2-4VDC 100mA for both silver and gold plated contacts.

INSULATION RESISTANCE: 1,000M $\Omega$  min.

DIELECTRIC STRENGTH: 1,500V RMS @ sea level. OPERATING TEMPERATURE: -30°C to +85°C

### **MATERIALS:**

CASE & BUSHING: PA9T, flame retardant, heat stabilized (UL94V-0).

ACTUATOR: Brass chrome plated, internal o-ring sealed.

SWITCH SUPPORT: Brass, tin plated.

TERMINAL SEAL: Epoxy.

Art. Nr. RND 210-00455





### **BUSHING**



# **TERMINATION**

# PC THRU-HOLE



THK .030 [0.75]

## **ACTUATOR**



## **HARDWARE**

# NUT

# LOCKING RING

# **LOCK WASHER**