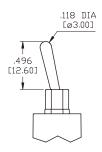

#### **SPECIFICATIONS:**

ELECTRICAL LIFE: 50,000 make-and-break cycles at full load.

CONTACT RESISTANCE:  $10m\Omega$  max. initial @2-4VDC 100mA for both silver and gold plated contacts.

INSULATION RESISTANCE: 1,000M $\Omega$  min.

DIELECTRIC STRENGTH: 1,500V RMS @ sea level. OPERATING TEMPERATURE: -30°C to +85°C

### **MATERIALS:**

CASE & BUSHING: PA9T, flame retardant, heat stabilized (UL94V-0).

ACTUATOR: Brass chrome plated, internal o-ring sealed.

SWITCH SUPPORT: Brass, tin plated.

TERMINAL SEAL: Epoxy.

Art. Nr. RND 210-00455





### **BUSHING**



# **TERMINATION**

# PC THRU-HOLE



THK .030 [0.75]

## **ACTUATOR**



## **HARDWARE**

# NUT

# LOCKING RING

# **LOCK WASHER**