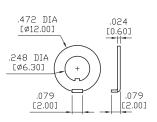

#### **SPECIFICATIONS:**

ELECTRICAL LIFE: 50,000 make-and-break cycles at full load.

CONTACT RESISTANCE:  $10m\Omega$  max. initial @2-4VDC 100mA for both silver and gold plated contacts.

INSULATION RESISTANCE: 1,000M $\Omega$  min.

DIELECTRIC STRENGTH: 1,500V RMS @ sea level. OPERATING TEMPERATURE: -30°C to +85°C

### **MATERIALS:**

CASE & BUSHING: PA9T, flame retardant, heat stabilized (UL94V-0).

ACTUATOR: Brass chrome plated, internal o-ring sealed.

SWITCH SUPPORT: Brass, tin plated.

TERMINAL SEAL: Epoxy.

Art. Nr. RND 210-00455





### **BUSHING**



# **TERMINATION**

# PC THRU-HOLE



THK .030 [0.75]

## **ACTUATOR**



## **HARDWARE**

# NUT

# LOCKING RING

# **LOCK WASHER**