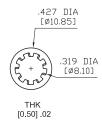

#### **SPECIFICATIONS:**

ELECTRICAL LIFE: 50,000 make-and-break cycles at full load.

CONTACT RESISTANCE:  $10m\Omega$  max. initial @2-4VDC 100mA for both silver and gold plated contacts.

INSULATION RESISTANCE: 1,000M $\Omega$  min.

DIELECTRIC STRENGTH: 1,500V RMS @ sea level. OPERATING TEMPERATURE: -30°C to +85°C

### **MATERIALS:**

CASE & BUSHING: PA9T, flame retardant, heat stabilized (UL94V-0).

ACTUATOR: Brass chrome plated, internal o-ring sealed.

SWITCH SUPPORT: Brass, tin plated.

TERMINAL SEAL: Epoxy.

Art. Nr. RND 210-00455





### **BUSHING**



# **TERMINATION**

# PC THRU-HOLE



THK .030 [0.75]

## **ACTUATOR**



## **HARDWARE**

# NUT

# LOCKING RING

# **LOCK WASHER**