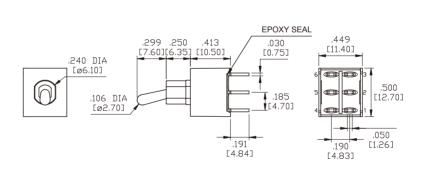

#### **SPECIFICATIONS:**

ELECTRICAL LIFE: 50,000 make-and-break cycles at full load.

CONTACT RESISTANCE:  $10m\Omega$  max. initial @2-4VDC 100mA for both silver and gold plated contacts.

INSULATION RESISTANCE: 1,000M $\Omega$  min.

DIELECTRIC STRENGTH: 1,500V RMS @ sea level. OPERATING TEMPERATURE: -30°C to +85°C

### **MATERIALS:**

CASE & BUSHING: PA9T, flame retardant, heat stabilized (UL94V-0).

ACTUATOR: Brass chrome plated, internal o-ring sealed.

SWITCH SUPPORT: Brass, tin plated.

TERMINAL SEAL: Epoxy.

Art. Nr. RND 210-00455





### **BUSHING**



# **TERMINATION**

# PC THRU-HOLE



THK .030 [0.75]

## **ACTUATOR**



## **HARDWARE**

# NUT

# LOCKING RING

# **LOCK WASHER**