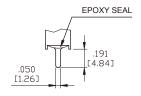

#### **SPECIFICATIONS:**

ELECTRICAL LIFE: 50,000 make-and-break cycles at full load.

CONTACT RESISTANCE:  $10m\Omega$  max. initial @2-4VDC 100mA for both silver and gold plated contacts.

INSULATION RESISTANCE: 1,000M $\Omega$  min.

DIELECTRIC STRENGTH: 1,500V RMS @ sea level. OPERATING TEMPERATURE: -30°C to +85°C

### **MATERIALS:**

CASE & BUSHING: PA9T, flame retardant, heat stabilized (UL94V-0).

ACTUATOR: Brass chrome plated, internal o-ring sealed.

SWITCH SUPPORT: Brass, tin plated.

TERMINAL SEAL: Epoxy.

Art. Nr. RND 210-00455





### **BUSHING**



# **TERMINATION**

# PC THRU-HOLE



THK .030 [0.75]

## **ACTUATOR**



## **HARDWARE**

# NUT

# LOCKING RING

# **LOCK WASHER**