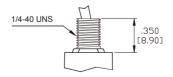

#### **SPECIFICATIONS:**

ELECTRICAL LIFE: 50,000 make-and-break cycles at full load.

CONTACT RESISTANCE:  $10m\Omega$  max. initial @2-4VDC 100mA for both silver and gold plated contacts.

INSULATION RESISTANCE: 1,000M $\Omega$  min.

DIELECTRIC STRENGTH: 1,500V RMS @ sea level. OPERATING TEMPERATURE: -30°C to +85°C

### **MATERIALS:**

CASE & BUSHING: PA9T, flame retardant, heat stabilized (UL94V-0).

ACTUATOR: Brass chrome plated, internal o-ring sealed.

SWITCH SUPPORT: Brass, tin plated.

TERMINAL SEAL: Epoxy.

Art. Nr. RND 210-00455





### **BUSHING**



# **TERMINATION**

# PC THRU-HOLE



THK .030 [0.75]

## **ACTUATOR**



## **HARDWARE**

# NUT

# LOCKING RING

# **LOCK WASHER**